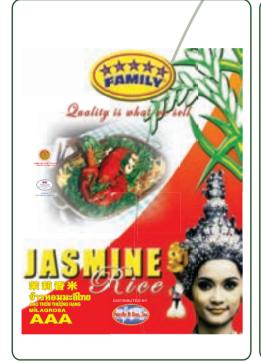

**FAMILY JASMINE RICE** 3/25 Lbs.

**FAMILY JASMINE RICE** 3/20 Lbs.

PRESENTATION

PACKING

3/25 Lbs. 3/20 Lbs.

FAMILY JASMINE RICE FAMILY JASMINE RICE DOY PACK

25 Lbs. 20 Lbs.

Jasmine Rice