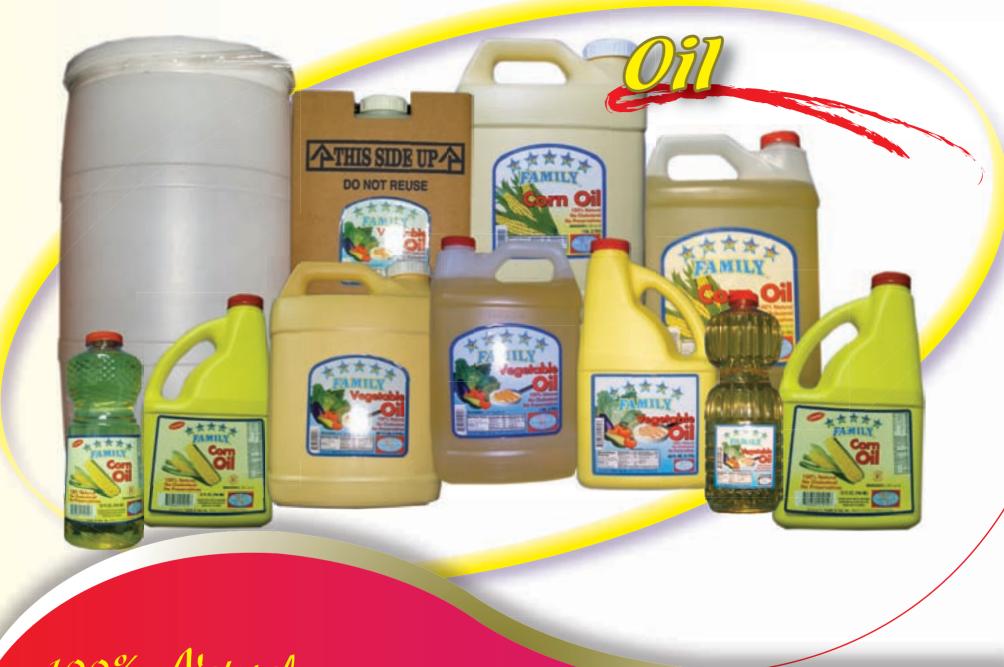

100% Natural...

FAMILY VEGETABLE OIL DRUNS 60 GAL - 460 LBS

FAMILY VEGETABLE OIL DRUNS 55 GAL - 420 LBS

### PACKING

FAMILY VEGETABLE OIL FAMILY VEGETABLE OIL

DOY PACK

60 GAL - 460 Lbs 55 GAL - 420 Lbs 1/460 Lbs 1/420 Lbs

Vegetable Oil

FAMILY VEGETABLE OIL 2/17.5 LBS

FAMILY VEGETABLE OIL 6/1 GAL

FAMILY VEGETABLE OIL 6/96 OZ