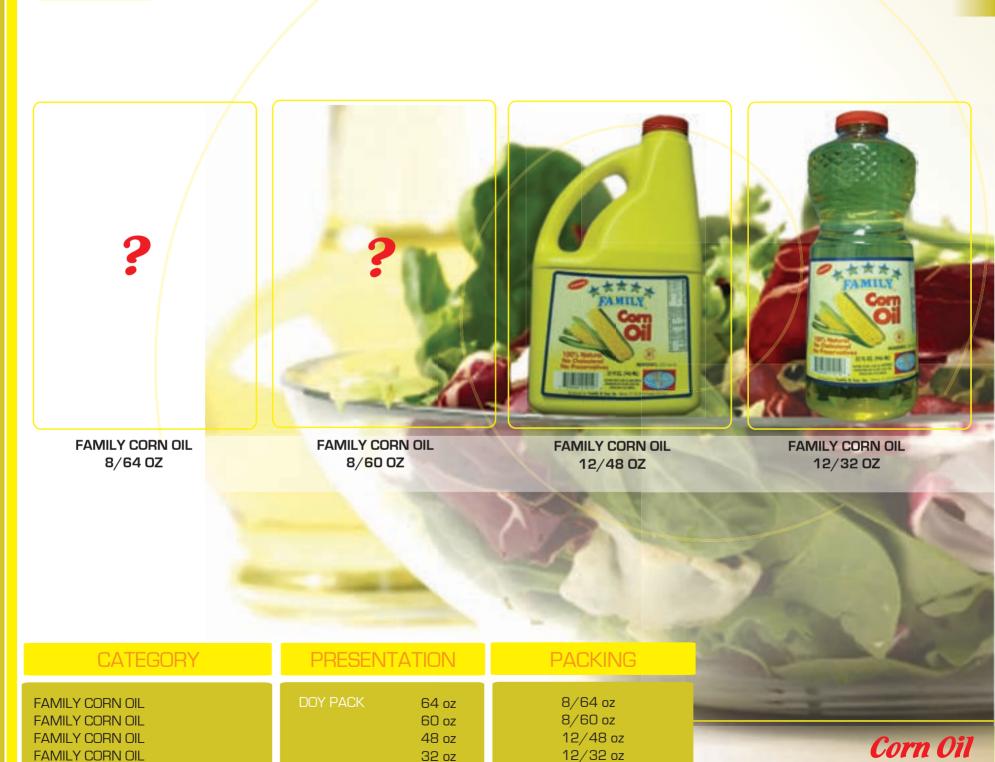

### PACKING

1/35 Lbs 2/17 Lbs 6/1 gal 6/96 oz

Vegetable Oil

FAMILY VEGETABLE OIL 8/60 OZ

FAMILY VEGETABLE OIL 12/48 OZ

FAMILY VEGETABLE OIL 12/32 OZ

|  |  |  | Y |
|--|--|--|---|
|  |  |  |   |

FAMILY VEGETABLE OIL FAMILY VEGETABLE OIL FAMILY VEGETABLE OIL

# PRESENTATION

OOY PACK 64 oz 60 oz 48 oz 32 oz

## **PACKING**

8/64 oz 8/60 oz 12/48 oz 12/32 oz

Vegetable Oil

FAMILY CORN OIL 1/35 LB

FAMILY CORN OIL 1/1 GAL

FAMILY CORN OIL 1/1 GAL

FAMILY CORN OIL 6/96 OZ