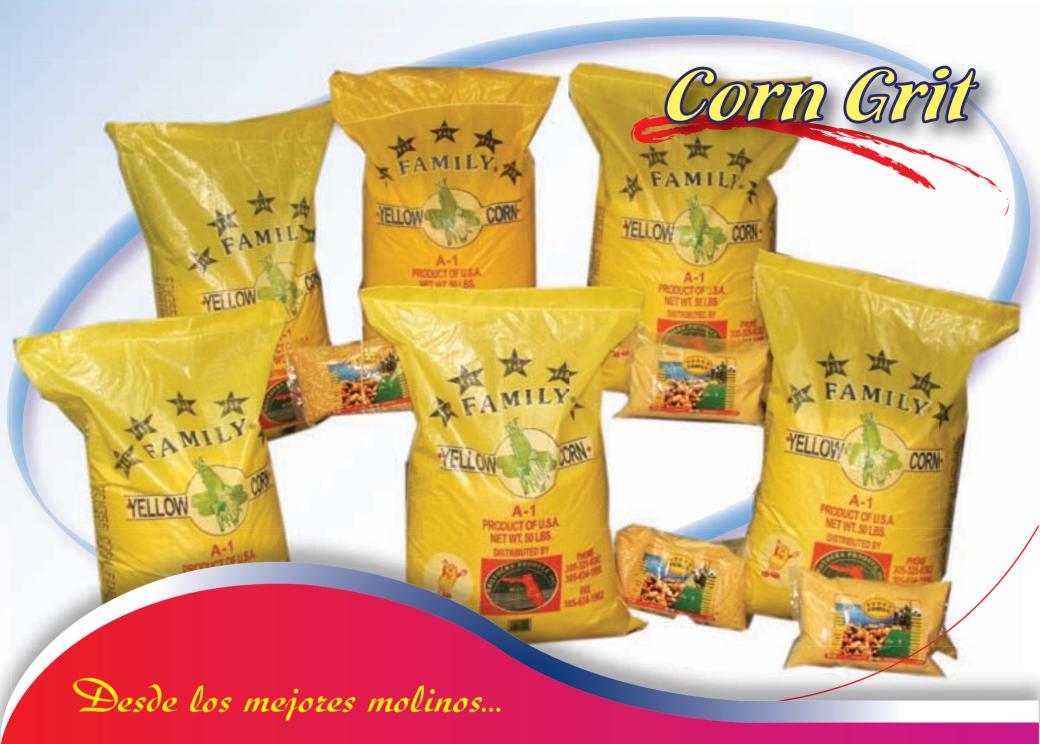

50 Lbs

Corn Grit

FAMILY CORN MEAL #184 - #247 - #456 - #505 -YELLOW CORN FREKE - WHITE BROKEN CORN - WHOLE GRAIN - POP CORN 20 LBS

FAMILY CORN MEAL #184 - #247 - #456 - #505 -YELLOW CORN FREKE - WHITE BROKEN CORN - WHOLE GRAIN - POP CORN 4 LBS

# Corn Grit